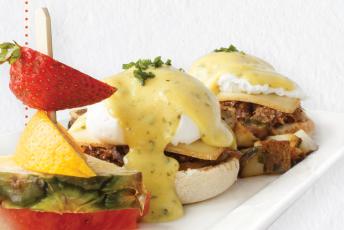

#### BENEDICT

Served on an English muffin with hash browns & fresh fruit

#### CLASSIC

1 EGG 12 | 2 EGGS 15

Maple ham | Swiss cheese | Hollandaise

#### **DUCK**

1 EGG 15 | 2 EGGS 18

Duck confit | Spinach | Gruyère cheese | Hollandaise

#### **WILD MUSHROOMS**

1 EGG 14 | 2 EGGS 18

Wild mushroom fricassée | Brie cheese Hollandaise